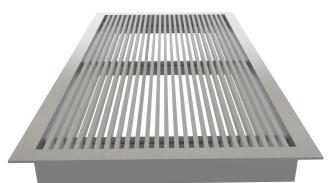

#### Flanged Linear Floor Grille

LFG Linear floor grilles are designed and manufactured to suit areas for pedestrian traffic with safety.

A removable core with 50% free area enables ductwork cleaning with ease.