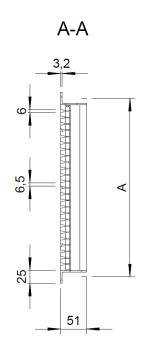

# LFG-F FLOOR GRILLE



## FLANGED LINEAR FLOOR GRILLE





## LFG-F FLOOR GRILLE



#### Flanged Linear Floor Grille

LFG Linear floor grilles are designed and manufactured to suit areas for pedestrian traffic with safety.

A removable core with 50% free area enables ductwork cleaning with ease.

Opposed blade dampers, equalising grids and special mitred corner sections are available on request.

Standard finish is linished aluminium on the front face. Polyester powder coating is available to customers colour requirement.



Grilles are manufactured in lengths of up to 1800mm in one piece. Butt joints allow continuous appearance to sections of any length.

Grilles can also be manufactured to accomodate corners and columns.

#### **Dimensional Information**







# LFG-F FLOOR GRILLE



### Performance data

| Model<br>Width | Volume | Duct<br>Velocity | Free Area<br>Velocity | Throw | Total<br>Pressure | Sound<br>Power |
|----------------|--------|------------------|-----------------------|-------|-------------------|----------------|
|                |        |                  |                       |       |                   |                |
| 45             | 0.5    | 1.1              | 0.6                   | 3     | _                 |                |
| 100            | 90     | 1.0              | 2.2                   | 1.8   | 8                 | 22             |
|                | 135    | 1.5              | 3.3                   | 3.0   | 16                | 28             |
|                | 65     | 0.5              | 1.0