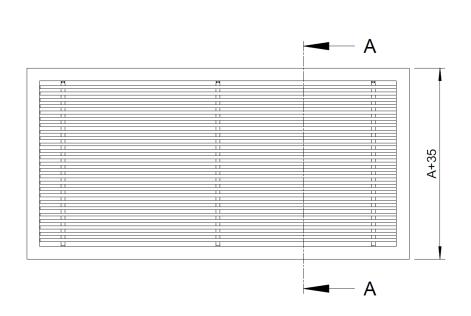

# LFG-F FLOOR GRILLE



## FLANGED LINEAR FLOOR GRILLE





## LFG-F FLOOR GRILLE



#### Flanged Linear Floor Grille

LFG Linear floor grilles are designed and manufactured to suit areas for pedestrian traffic with safety.

A removable core with 50% free area enables ductwork cleaning with ease.

Opposed blade dampers, equalising grids and special mitred corner sections are available on request.

Standard finish is linished aluminium on the front face. Polyester powder coating is available to customers colour requirement.



Grilles are manufactured in lengths of up to 1800mm in one piece. Butt joints allow continuous appearance to sections of any length.

Grilles can also be manufactured to accomodate corners and columns.

#### **Dimensional Information**







# LFG-F FLOOR GRILLE



### Performance data

| Model<br>Width | Volume | Duct<br>Velocity | Free Area<br>Velocity | Throw | Total<br>Pressure | Sound<br>Power |
|----------------|--------|------------------|-----------------------|-------|-------------------|----------------|
|                |        |                  |                       |       |                   |                |
| 45             | 0.5    | 1.1              | 0.6                   | 3     | _                 |                |
| 100            | 90     | 1.0              | 2.2                   | 1.8   | 8                 | 22             |
|                | 135    | 1.5              | 3.3                   | 3.0   | 16                | 28             |
|                | 65     | 0.5              | 1.0