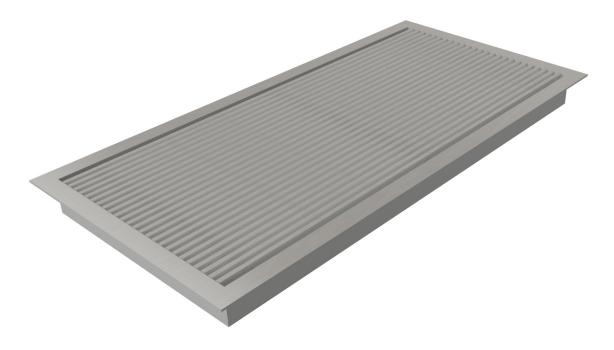

#### Flanged Linear Floor Grille

LFG Linear floor grilles are designed and manufactured to suit areas for pedestrian traffic with safety.

A removable core with 50% free area enables ductwork cleaning with ease.