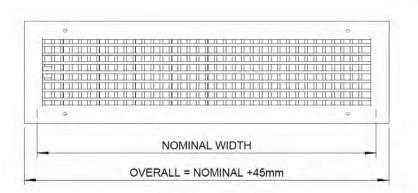

# Curved Duct Mounted Grilles Type JCDM-CPD





# Type JCDM -CPD

JPR JCDM model grilles are suitable for duct mounting in most commercial applications.

Individually adjustable vanes allow for the air to be directed within 45 degrees of the duct.

The grilles are supplied with a catcher plate damper, which is adjustable through the face of the grille and will remain in the desired setting, when this has been achieved.



# **Design Features**

Material Galvanised Steel Frame

Aluminium Blades

**Core** Fixed, non removable

**Mounting** Face fix through frame





# **Dimensional Information**









## **Selection Information**

Data based on 10 degrees cooling differential
Noise level is based on grilles sound power with an 8db room absorption
Throw is based on a free jet application
Throw correction for 0.3m/s - x1.3
Average room velocity between 0.15-0.18m/s

#### **Selection Example:**

425x85mm Nominal grille, 70l/s

Throw: 3.6m @ 0°. 2m @ 45° Noise: <25Pa

Velocity: 3.4m/s Pressure drop: 8Pa

### Performance Nomogram