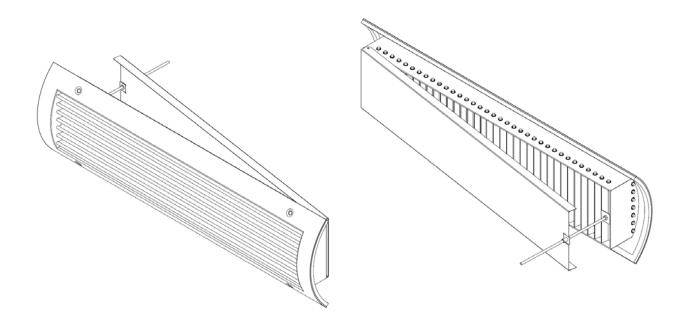

# Type JCDM -CPD

JPR JCDM model grilles are suitable for duct mounting in most commercial applications.

Individually adjustable vanes allow for the air to be directed within 45 degrees of the duct.

The grilles are supplied with a catcher plate damper, which is adjustable through the face of the grille and will remain in the desired setting, when this has been achieved.

# **Design Features**

Material Galvanised Steel Frame

Aluminium Blades

**Core** Fixed, non removable

**Mounting** Face fix through frame