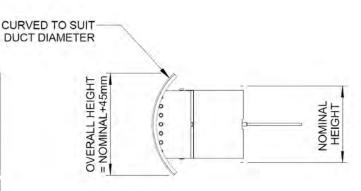

# Curved Duct Mounted Grilles Type JCDM-CPD





# Type JCDM -CPD

JPR JCDM model grilles are suitable for duct mounting in most commercial applications.

Individually adjustable vanes allow for the air to be directed within 45 degrees of the duct.

The grilles are supplied with a catcher plate damper, which is adjustable through the face of the grille and will remain in the desired setting, when this has been achieved.



# **Design Features**

Material Galvanised Steel Frame

Aluminium Blades

**Core** Fixed, non removable

**Mounting** Face fix through frame





# **Dimensional Information**









## **Selection Information**

Data based on 10 degrees cooling differential
Noise level is based on grilles sound power with an 8db room absorption
Throw is based on a free jet application
Throw correction for 0.3m/s - x1.3
Average room velocity between 0.15-0.18m/s

#### **Selection Example:**

425x85mm Nominal grille, 70l/s

Throw: 3.6m @ 0°. 2m @ 45° Noise: <25Pa

Velocity: 3.4m/s Pressure drop: 8Pa

### Performance Nomogram