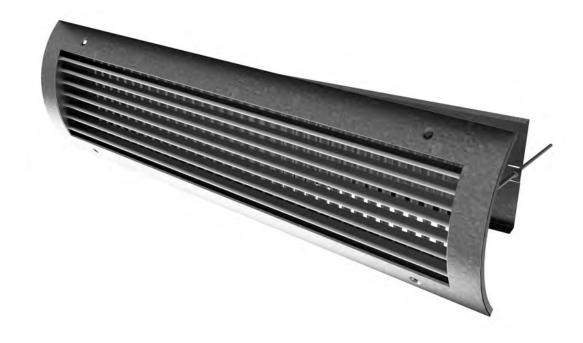

# Type JCDM -CPD

JPR JCDM model grilles are suitable for duct mounting in most commercial applications.

Individually adjustable vanes allow for the air to be directed within 45 degrees of the duct.

The grilles are supplied with a catcher plate damper, which is adjustable through the face of the grille and will remain in the desired setting, when this has been achieved.

# **Design Features**

Material Galvanised Steel Frame

Aluminium Blades

**Core** Fixed, non removable

**Mounting** Face fix through frame