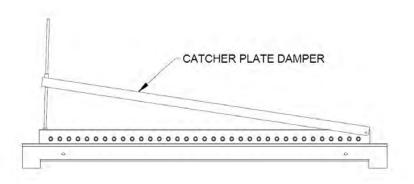

# Type JCDM -CPD

JPR JCDM model grilles are suitable for duct mounting in most commercial applications.

Individually adjustable vanes allow for the air to be directed within 45 degrees of the duct.

The grilles are supplied with a catcher plate damper, which is adjustable through the face of the grille and will remain in the desired setting, when this has been achieved.