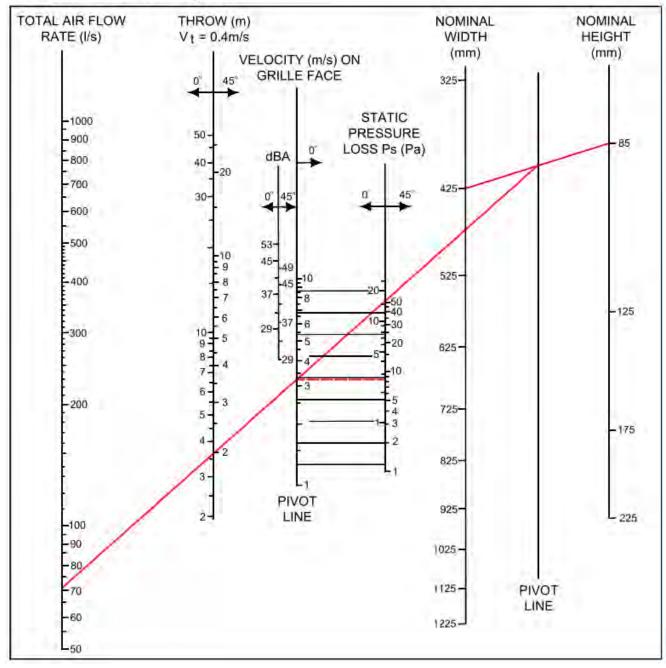

## **Selection Information**

Data based on 10 degrees cooling differential
Noise level is based on grilles sound power with an 8db room absorption
Throw is based on a free jet application
Throw correction for 0.3m/s - x1.3
Average room velocity between 0.15-0.18m/s

#### **Selection Example:**

425x85mm Nominal grille, 70l/s

Throw: 3.6m @ 0°. 2m @ 45° Noise: <25Pa

Velocity: 3.4m/s Pressure drop: 8Pa

### Performance Nomogram