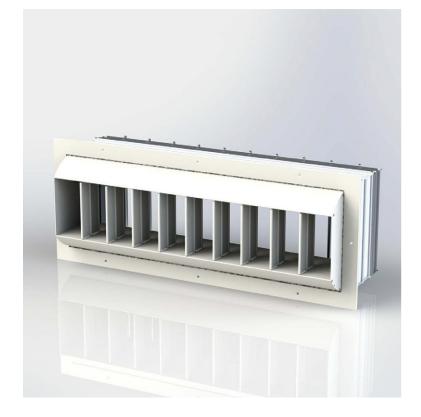

### Series DJ

Extremely effective supply terminals, Series DJ drum jet diffusers comprise a rotatable barrel holding a set of individually adjustable blades, enabling throw adjustment in both vertical and horizontal planes.

This high capacity, adjustable design makes this series of diffuser perfect for large open plan areas requiring the effective delivery of high air volumes, airport terminals, exhibition centres etc.

Drum jets are available in eight standard sizes in two different ranges:

- **Premium:** Series DJP diffusers are manufactured to order and therefore available in the full range of RAL and BS colours.
- Stock: Series DJS diffusers are held in stock in RAL9010 matte white and natural satin anodised, stock drum jets are are available next day.
- Please note: The adjacent image shows a premium range drum jet diffuser