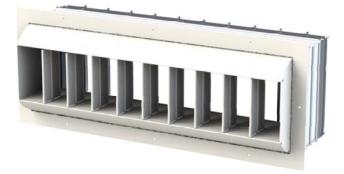

### Series DJ

Extremely effective supply terminals, Series DJ drum jet diffusers comprise a rotatable barrel holding a set of individually adjustable blades, enabling throw adjustment in both vertical and horizontal planes.

This high capacity, adjustable design makes this series of diffuser perfect for large open plan areas requiring the effective delivery of high air volumes, airport terminals, exhibition centres etc.

Drum jets are available in eight standard sizes in two different ranges:

- **Premium:** Series DJP diffusers are manufactured to order and therefore available in the full range of RAL and BS colours.
- Stock: Series DJS diffusers are held in stock in RAL9010 matte white and natural satin anodised, stock drum jets are are available next day.
- Please note: The adjacent image shows a premium range drum jet diffuser