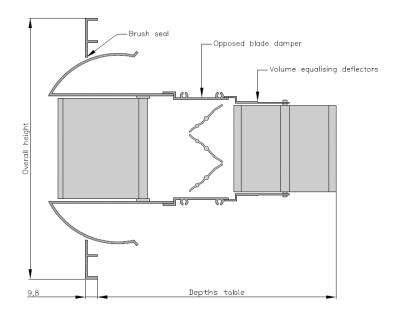

## Technical drawings - DJS

| Sizes |        |         |              |                          |             |       |           |           |
|-------|--------|---------|--------------|--------------------------|-------------|-------|-----------|-----------|
| Size  | Nomina | ıl (mm) | Overall (mm) |                          |             | • "   | Depth c/w | Depth c/w |
|       | w      | н       | w            | н                        | Blade pitch | Depth | OBD       | OBD & VED |
| Α     | 244    |         | 297          | 297<br>373<br>525<br>678 | 76          | 62    | 106       | 194       |
| В     | 321    | 164     | 373          |                          |             |       |           |           |
| С     | 473    | 104     | 525          |                          |             |       |           |           |
| D     | 625    |         | 678          |                          |             |       |           |           |
| E     | 524    |         | 576          | 703<br>300 303           | 127         | 100   | 144       | 232       |
| F     | 651    | 259     | 703          |                          |             |       |           |           |
| G     | 778    | 259     | 830          |                          |             |       |           |           |
| Н     | 905    |         | 957          |                          |             |       |           |           |