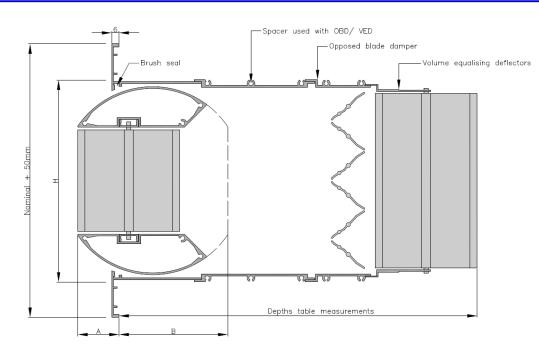

## Technical drawings - DJP

| Sizes |        |         |                 |     |              |     |                                                                                |           |
|-------|--------|---------|-----------------|-----|--------------|-----|--------------------------------------------------------------------------------|-----------|
| Size  | Nomina | ıl (mm) | Dimensions (mm) |     | Overall (mm) |     | Dontho                                                                         | Maga (kg) |
|       | W      | н       | Α               | В   | w            | н   | Depths                                                                         | Mass (kg) |
| 1     | 261    | 170     |                 | 90  | 307          | 220 | Diffuser = 85mm<br>c/w OBD = 205mm<br>c/w VED = 244mm<br>c/w OBD & VED = 292mm | 1.5       |
| 2     | 337    |         | 34              |     | 383          |     |                                                                                | 1.7       |
| 3     | 490    | 170     |                 |     | 536          |     |                                                                                | 2         |
| 4     | 642    |         |                 |     | 688          |     |                                                                                | 2.5       |
| 5     | 540    |         | 64              | 108 | 586          | 324 |                                                                                | 5.5       |
| 6     | 667    | 271     |                 |     | 713          |     |                                                                                | 6.5       |
| 7     | 794    | 2/1     |                 |     | 840          |     |                                                                                | 7         |
| 8     | 921    |         |                 |     | 967          |     |                                                                                | 7.5       |

#### <u>Notes</u>

Mass figures are for a diffuser complete with opposed blade damper.

ervices

01707 903069 sales@jprservices.co.uk www.jprservices.co.uk