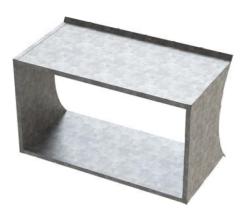

### Series DJ

Extremely effective supply terminals, Series DJ drum jet diffusers comprise a rotatable barrel holding a set of individually adjustable blades, enabling throw adjustment in both vertical and horizontal planes.

This high capacity, adjustable design makes this series of diffuser perfect for large open plan areas requiring the effective delivery of high air volumes, airport terminals, exhibition centres etc.

Drum jets are available in eight standard sizes in two different ranges:

- **Premium:** Series DJP diffusers are manufactured to order and therefore available in the full range of RAL and BS colours.
- Stock: Series DJS diffusers are held in stock in RAL9010 matte white and natural satin anodised, stock drum jets are are available next day.
- Please note: The adjacent image shows a premium range drum jet diffuser