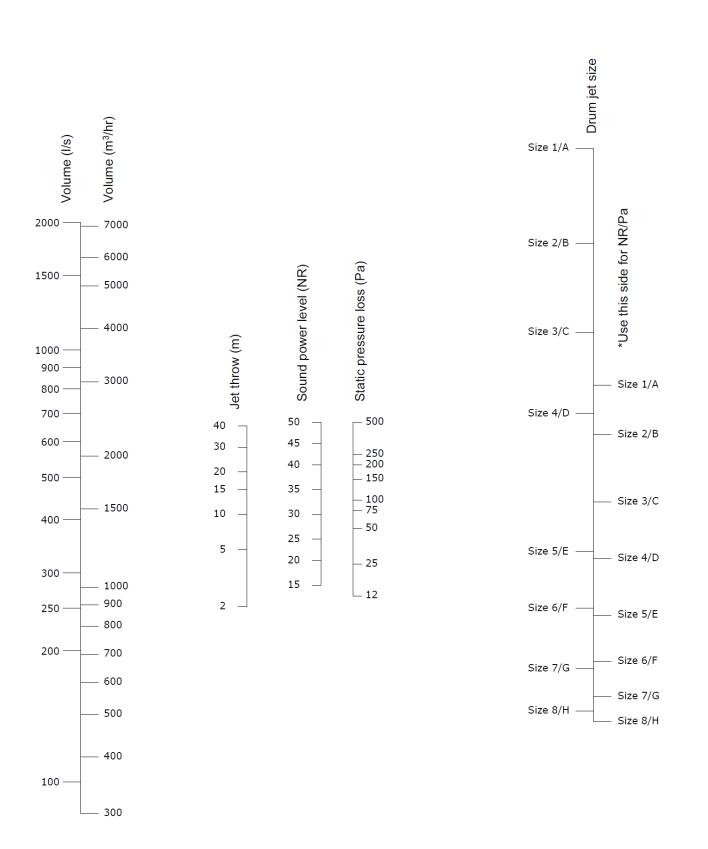

|
| E     | 524    |         | 576          | 703<br>300 303           | 127         | 100   | 144       | 232       |
| F     | 651    | 259     | 703          |                          |             |       |           |           |
| G     | 778    | 259     | 830          |                          |             |       |           |           |
| Н     | 905    |         | 957          |                          |             |       |           |           |

### Options

#### Saddle adaptors

A specialist plenum designed to facilitate the connection of air terminals directly to rigid spiral ductwork, saddle adaptors are commonly used with drum jet diffusers in installations where the ductwork is left exposed.





01707 903069

sales@jprservices.co.uk

## Selection data





01707 903069

sales@jprservices.co.uk





## Finish

Mill aluminium

Polyester powder coating to any RAL or BS colour



## Ordering codes

#### Example

1 - Size1 - DJP - D - VED - FH - RAL9010M

| Codes |
|-------|
|-------|

| 1) | Quantity                     |                                    |                                                                                         |
|----|------------------------------|------------------------------------|-----------------------------------------------------------------------------------------|
| 2) | Size                         | DJP: Size 1 - 8<br>DJS: Size A - H | Size code                                                                               |
| 3) | Series                       | DJP<br>DJS